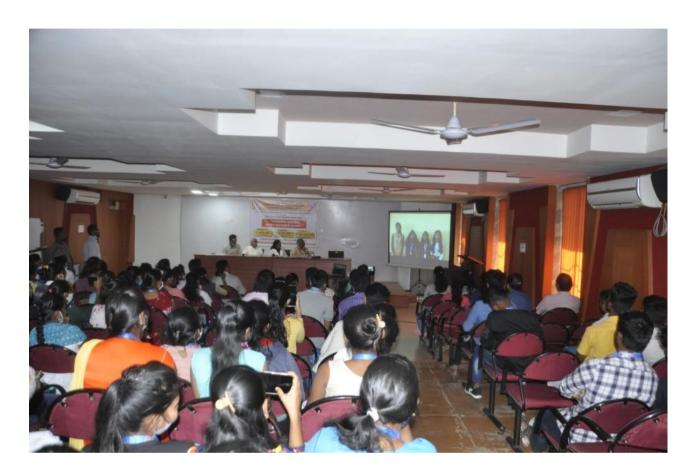

#### 6. Glimpses of the event:

Name of Event: "Journey of Indian Democracy in Post-Independence Era"

Guest Speaker: Dr. Sanhita Joshi, Assistant Professor, Department of Civics and

Politics, University of Mumbai **Date:** 29<sup>th</sup> November, 2021

Venue: BMS Seminar Hall, SDSM College, Palghar