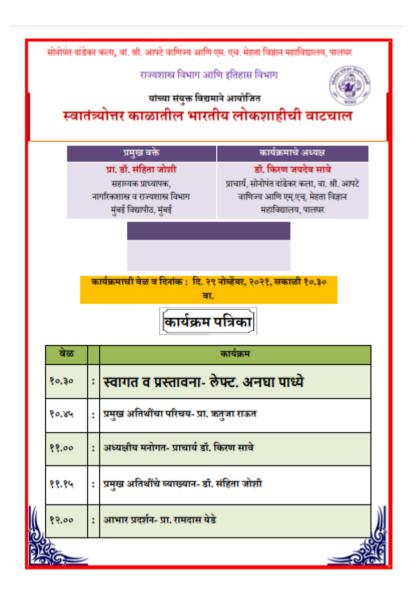

Name of the Programme: Guest Lecture on "The Journey of Indian Democracy in Post-Independence Era"

**Organizer:** Department of Politics

**Proposed Day & Dates** – Monday, 29<sup>th</sup> November, 2021 **Objectives** –

- Promoting critical thinking
- Reflecting on Indian Democracy
- Exposure to diverse perspectives

**Speaker of the Programme**: Dr. Sanhita Joshi, Assistant Professor, Department of Civics and Politics, University of Mumbai

#### **NOTICE**

27th November, 2021

This is to inform you that the Department of Politics in collaboration with the Department of History, Sonopant Dandekar Arts, V. S. Apte Commerce and M. H. Mehta Science College, Palghar is organizing a Guest Lecture on the occasion of the Constitution Day which will be delivered by Dr. Sanhita Joshi, Assistant Professor, Department of Civics and Politics, University of Mumbai. The topic of the lecture will be "The Journey of Indian Democracy in Post-Independence Era".

The lecture is scheduled on 29th November, 2021 on 10.30 am.

You all are cordially invited to attend this program.

Dr. Tanaji J. Pol

Head,

Department of

**Politics** 

#### **EVENT REPORT**

Name of the Event – Guest Lecture on 'The Journey of Indian Democracy in Post-Independence Era'

**Date** – 29/11/2021

Time - 10.30 am

No. of Students Participated - 82

**About the Event** — The guest lecture was delivered by Dr. Sanhita Joshi, Assistant Professor, Department of Civics and Politics, University of Mumbai on the topic of 'The Journey of Indian Democracy in Post-Independence Era' on the occasion of the Constitution Day. The honorable guest with her expertise on the given topic intrigued the students throughout the lecture. Some students even asked a few questions after her lecture. Lt. Anagha Padhye did anchoring for the program and Asst. Prof. Rutuja Raut introduced the guest of honor. College dignitaries like Hon. Mr. Dhaneshbhai Vartak (Vice-President of SDSM), Dr. Ashok Thakur (Secretary of SDSM), Dr. Kiran Save (Principal, SDSM College), Prof. Mahesh Deshmukh (Vice-Principal) and Dr. Tanaji J. Pol (Vice-Principal and Head, Department of Politics) marked their presence with the faculties and students of the college to this program. Asst. Prof. Ramdas Yede, Head, Department of History concluded the program with his vote of thanks speech.