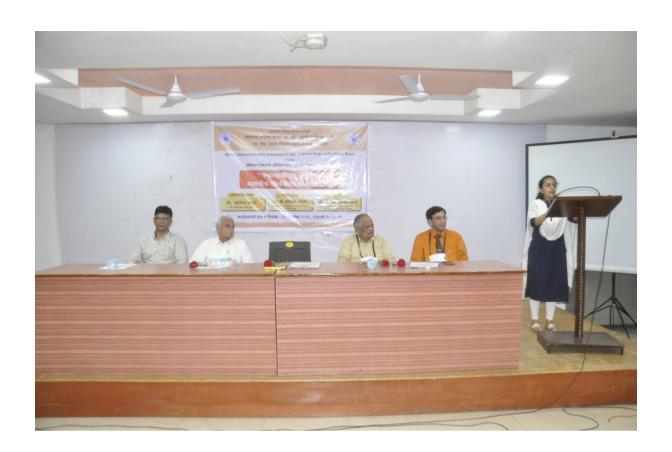

#### 6. Glimpses of the event:

Name of Event: "Journey of Indian Democracy in Post-Independence Era"

Guest Speaker: Dr. Sanhita Joshi, Assistant Professor, Department of Civics and

Politics, University of Mumbai **Date:** 29<sup>th</sup> November, 2021

Venue: BMS Seminar Hall, SDSM College, Palghar